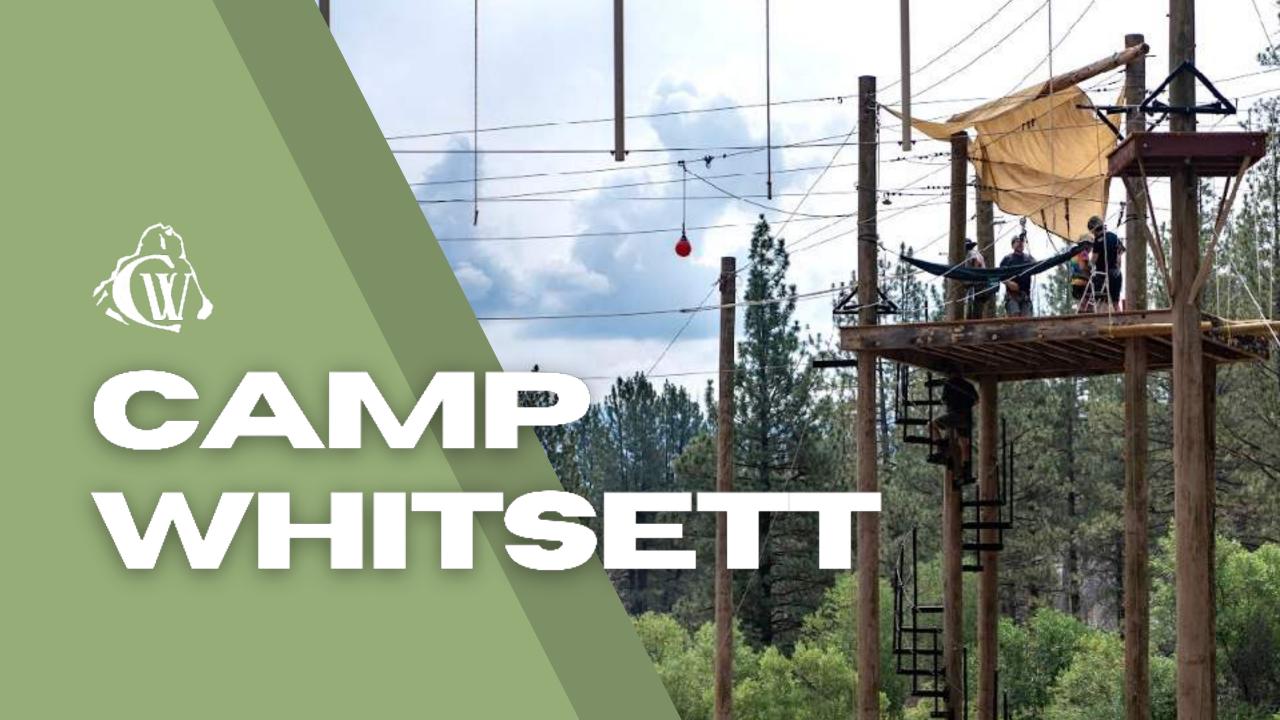

## CAMP WHITSETT

### **SUMMER PROGRAMS**

Standing in the shadows of the Giant Sequoias, Camp Whitsett has operated continuously in the Sequoia National Monument since 1947. It is just an easy drive from the renowned "Trail of 100 Giants" and boasts exclusive access to Lake Ida (with its excellent trout stock) and Sentinel Peak. Whitsett's summer program is home to 35 outdoor merit badges, including Astronomy, Climbing, Canoeing and several Eagle-required badges.

Our setting is perfectly suited to California mountain adventure sports. Join us for Whitewater rafting on the mighty Kern River, high-flying COPE ropes courses, and unforgettable hikes and mountain bike rides. Scouts that attend camp can opt for a day of Whitewater. Our new Wolverton-Robbins Nature Lodge focuses on the natural history and ecology of the Sequoia Forest and the history of human settlement in the area. Scouts looking for a really unique trip can spend a week on a horse packing trip in the Sierra Nevada Mountains.