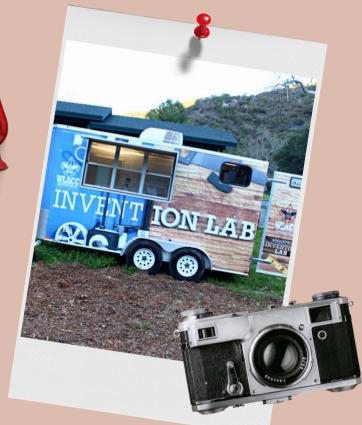

F

Camp Josepho, nestled in the canyon off of Sunset Blvd in the Pacific Palisades, is a true escape from the hustle and bustle of Los Angeles. Although you can find the traditional summer camp activities like hiking, swimming, and star gazing, Josepho is built around the theme "where dreamers become makers". Scouts get to explore our Invention Lab and create their own unique designs using

3D printers and engraving machines.